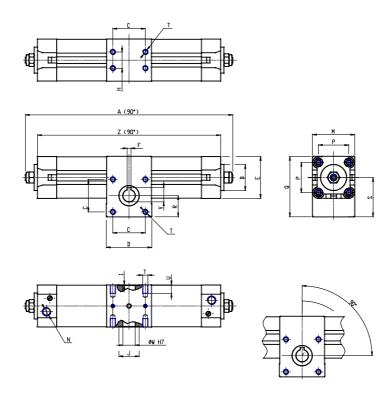

## DIMENSIONS

| A (mm)     | 332.7 |
|------------|-------|
| B d11 (mm) | 35    |
| C (mm)     | 40    |
| D (mm)     | 60    |
| E (mm)     | 55.0  |
| F (mm)     | 5     |
| G (mm)     | 14    |
| H (mm)     | 22    |
| J (mm)     | 25    |
| K (mm)     | 25    |
| L (mm)     | 31    |
| M (mm)     | 60    |
| N          | G1/4  |
| P (mm)     | 38.0  |
| Q (mm)     | 82.0  |
| R (mm)     | 30.0  |
| S (mm)     | 54.5  |
| Т          | M6    |
| U (mm)     | 10    |
| V (mm)     | 16.3  |
| W (mm)     | 14    |
| Υ          | M5    |
| X (mm)     | 12.5  |
| Z (mm)     | 300.7 |