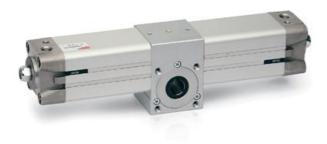

## Rotary cylinders - Series 69

Product code: 69-040/160-M

Datasheet creation date: 07/03/2025 17:48

Check the most updated document online 3 click here

## Rotary cylinders - Series 69

Product code: 69-040/160-M