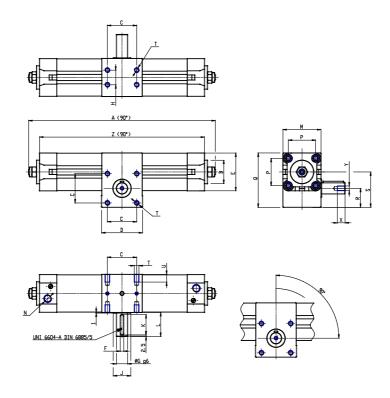

## DIMENSIONS

| A (mm)     | 338.9 |
|------------|-------|
| B d11 (mm) | 35    |
| C (mm)     | 40    |
| D (mm)     | 60    |
| E (mm)     | 55.0  |
| F (mm)     | 5     |
| G (mm)     | 14    |
| H (mm)     | 22    |
| J (mm)     | 25    |
| K (mm)     | 25    |
| L (mm)     | 31    |
| M (mm)     | 60    |
| N          | G1/4  |
| P (mm)     | 38.0  |
| Q (mm)     | 82.0  |
| R (mm)     | 30.0  |
| S (mm)     | 54.5  |
| Т          | M6    |
| U (mm)     | 10    |
| V (mm)     | 16.3  |
| W (mm)     | 14    |
| Υ          | M5    |
| X (mm)     | 12.5  |
| Z (mm)     | 306.9 |