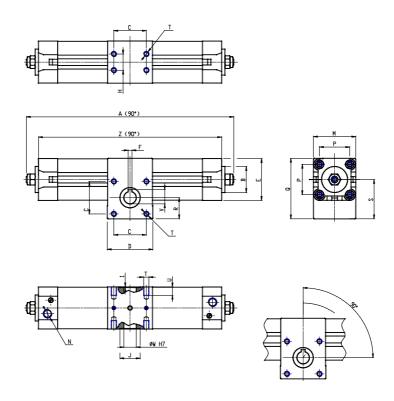

## DIMENSIONS

| A (mm)     | 351.5 |
|------------|-------|
| B d11 (mm) | 35    |
| C (mm)     | 40    |
| D (mm)     | 60    |
| E (mm)     | 55.0  |
| F (mm)     | 5     |
| G (mm)     | 14    |
| H (mm)     | 22    |
| J (mm)     | 25    |
| K (mm)     | 25    |
| L (mm)     | 31    |
| M (mm)     | 60    |
| N          | G1/4  |
| P (mm)     | 38.0  |
| Q (mm)     | 82.0  |
| R (mm)     | 30.0  |
| S (mm)     | 54.5  |
| Т          | M6    |
| U (mm)     | 10    |
| V (mm)     | 16.3  |
| W (mm)     | 14    |
| Y          | M5    |
| X (mm)     | 12.5  |
| Z (mm)     | 319.5 |