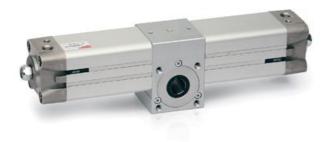

## Rotary cylinders - Series 69

Product code: 69-040/180-M

Datasheet creation date: 07/03/2025 17:48

Check the most updated document online 3 click here

## Rotary cylinders - Series 69

Product code: 69-040/180-M