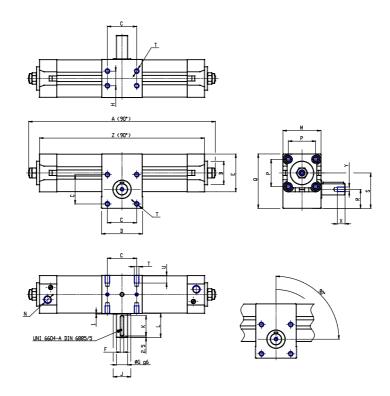

## DIMENSIONS

| A (mm)     | 351.5 |
|------------|-------|
| B d11 (mm) | 35    |
| C (mm)     | 40    |
| D (mm)     | 60    |
| E (mm)     | 55.0  |
| F (mm)     | 5     |
| G (mm)     | 14    |
| H (mm)     | 22    |
| J (mm)     | 25    |
| K (mm)     | 25    |
| L (mm)     | 31    |
| M (mm)     | 60    |
| N          | G1/4  |
| P (mm)     | 38.0  |
| Q (mm)     | 82.0  |
| R (mm)     | 30.0  |
| S (mm)     | 54.5  |
| Т          | M6    |
| U (mm)     | 10    |
| V (mm)     | 16.3  |
| W (mm)     | 14    |
| Υ          | M5    |
| X (mm)     | 12.5  |
| Z (mm)     | 319.5 |