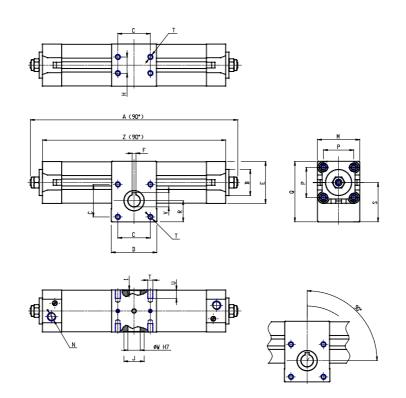

# DIMENSIONS

| A (mm)     | 357.8 |
|------------|-------|
| B d11 (mm) | 35    |
| C (mm)     | 40    |
| D (mm)     | 60    |
| E (mm)     | 55.0  |
| F (mm)     | 5     |
| G (mm)     | 14    |
| H (mm)     | 22    |
| J (mm)     | 25    |
| K (mm)     | 25    |
| L (mm)     | 31    |
| M (mm)     | 60    |
| Ν          | G1/4  |
| P (mm)     | 38.0  |
| Q (mm)     | 82.0  |
| R (mm)     | 30.0  |
| S (mm)     | 54.5  |
| Т          | M6    |
| U (mm)     | 10    |
| V (mm)     | 16.3  |
| W (mm)     | 14    |
| Y          | M5    |
| X (mm)     | 12.5  |
| Z (mm)     | 325.8 |