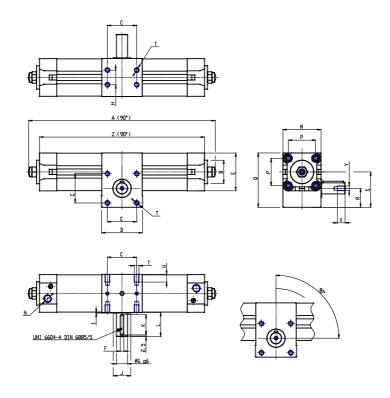

## DIMENSIONS

| A (mm)     | 379.8 |
|------------|-------|
| B d11 (mm) | 35    |
| C (mm)     | 40    |
| D (mm)     | 60    |
| E (mm)     | 55.0  |
| F (mm)     | 5     |
| G (mm)     | 14    |
| H (mm)     | 22    |
| J (mm)     | 25    |
| K (mm)     | 25    |
| L (mm)     | 31    |
| M (mm)     | 60    |
| N          | G1/4  |
| P (mm)     | 38.0  |
| Q (mm)     | 82.0  |
| R (mm)     | 30.0  |
| S (mm)     | 54.5  |
| T          | M6    |
| U (mm)     | 10    |
| V (mm)     | 16.3  |
| W (mm)     | 14    |
| Υ          | M5    |
| X (mm)     | 12.5  |
| Z (mm)     | 347.8 |