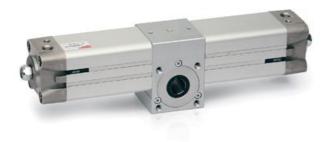

## Rotary cylinders - Series 69

Product code: 69-040/225-M

Datasheet creation date: 07/03/2025 17:48

Check the most updated document online 3 click here

## Rotary cylinders - Series 69

Product code: 69-040/225-M