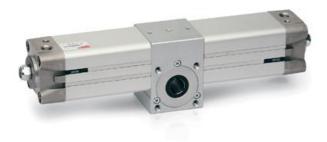

## Rotary cylinders - Series 69

Product code: 69-040/270-F

Datasheet creation date: 07/03/2025 17:48

Check the most updated document online 3 click here

## TECHNICAL DATA

| Series         | 69              |
|----------------|-----------------|
| Diameter (mm)  | 40              |
| Rotation (°)   | 270             |
| Pinion         | F=female pinion |
| Seals material | = NBR           |

## Rotary cylinders - Series 69

Product code: 69-040/270-F