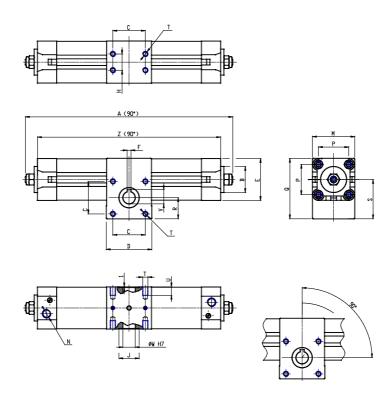

## DIMENSIONS

| A (mm)     | 408.0 |
|------------|-------|
| B d11 (mm) | 35    |
| C (mm)     | 40    |
| D (mm)     | 60    |
| E (mm)     | 55.0  |
| F (mm)     | 5     |
| G (mm)     | 14    |
| H (mm)     | 22    |
| J (mm)     | 25    |
| K (mm)     | 25    |
| L (mm)     | 31    |
| M (mm)     | 60    |
| N          | G1/4  |
| P (mm)     | 38.0  |
| Q (mm)     | 82.0  |
| R (mm)     | 30.0  |
| S (mm)     | 54.5  |
| Т          | M6    |
| U (mm)     | 10    |
| V (mm)     | 16.3  |
| W (mm)     | 14    |
| Υ          | M5    |
| X (mm)     | 12.5  |
| Z (mm)     | 376.0 |