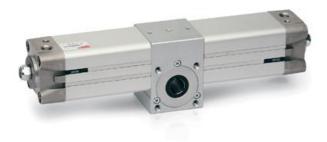

## Rotary cylinders - Series 69

Product code: 69-040/360-F

Datasheet creation date: 07/03/2025 17:48

Check the most updated document online 3 click here

## TECHNICAL DATA

| Series         | 69              |
|----------------|-----------------|
| Diameter (mm)  | 40              |
| Rotation (°)   | 360             |
| Pinion         | F=female pinion |
| Seals material | = NBR           |