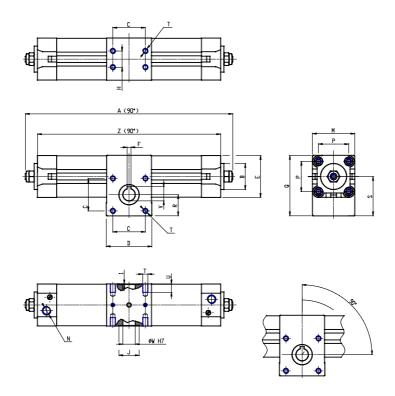

## DIMENSIONS

| A (mm)     | 464.5 |
|------------|-------|
| B d11 (mm) | 35    |
| C (mm)     | 40    |
| D (mm)     | 60    |
| E (mm)     | 55.0  |
| F (mm)     | 5     |
| G (mm)     | 14    |
| H (mm)     | 22    |
| J (mm)     | 25    |
| K (mm)     | 25    |
| L (mm)     | 31    |
| M (mm)     | 60    |
| N          | G1/4  |
| P (mm)     | 38.0  |
| Q (mm)     | 82.0  |
| R (mm)     | 30.0  |
| S (mm)     | 54.5  |
| Т          | M6    |
| U (mm)     | 10    |
| V (mm)     | 16.3  |
| W (mm)     | 14    |
| Υ          | M5    |
| X (mm)     | 12.5  |
| Z (mm)     | 432.5 |