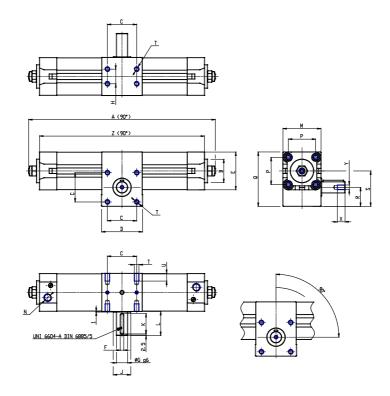

## DIMENSIONS

| A (mm)     | 464.5 |
|------------|-------|
| B d11 (mm) | 35    |
| C (mm)     | 40    |
| D (mm)     | 60    |
| E (mm)     | 55.0  |
| F (mm)     | 5     |
| G (mm)     | 14    |
| H (mm)     | 22    |
| J (mm)     | 25    |
| K (mm)     | 25    |
| L (mm)     | 31    |
| M (mm)     | 60    |
| N          | G1/4  |
| P (mm)     | 38.0  |
| Q (mm)     | 82.0  |
| R (mm)     | 30.0  |
| S (mm)     | 54.5  |
| Т          | M6    |
| U (mm)     | 10    |
| V (mm)     | 16.3  |
| W (mm)     | 14    |
| Υ          | M5    |
| X (mm)     | 12.5  |
| Z (mm)     | 432.5 |