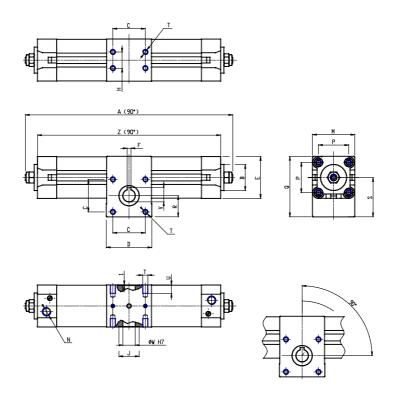

## DIMENSIONS

| A (mm)     | 316.0 |
|------------|-------|
| B d11 (mm) | 40    |
| C (mm)     | 50    |
| D (mm)     | 70    |
| E (mm)     | 64.5  |
| F (mm)     | 6     |
| G (mm)     | 19    |
| H (mm)     | 25    |
| J (mm)     | 30    |
| K (mm)     | 35    |
| L (mm)     | 41    |
| M (mm)     | 65    |
| N          | G1/4  |
| P (mm)     | 46.5  |
| Q (mm)     | 94.0  |
| R (mm)     | 32.5  |
| S (mm)     | 60.5  |
| Т          | M8    |
| U (mm)     | 13    |
| V (mm)     | 21.8  |
| W (mm)     | 19    |
| Y          | M6    |
| X (mm)     | 16.0  |
| Z (mm)     | 282.0 |