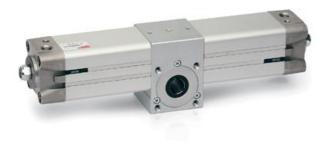

## Rotary cylinders - Series 69

Product code: 69-050/090-F

Datasheet creation date: 07/03/2025 17:48

Check the most updated document online 3 click here

## Rotary cylinders - Series 69

Product code: 69-050/090-F