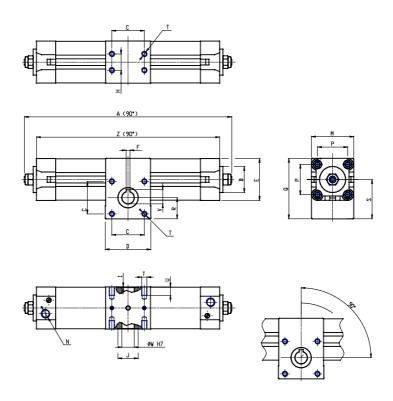

## DIMENSIONS

| A (mm)     | 316.0 |
|------------|-------|
| B d11 (mm) | 40    |
| C (mm)     | 50    |
| D (mm)     | 70    |
| E (mm)     | 64.5  |
| F (mm)     | 6     |
| G (mm)     | 19    |
| H (mm)     | 25    |
| J (mm)     | 30    |
| K (mm)     | 35    |
| L (mm)     | 41    |
| M (mm)     | 65    |
| N          | G1/4  |
| P (mm)     | 46.5  |
| Q (mm)     | 94.0  |
| R (mm)     | 32.5  |
| S (mm)     | 60.5  |
| Т          | M8    |
| U (mm)     | 13    |
| V (mm)     | 21.8  |
| W (mm)     | 19    |
| Υ          | M6    |
| X (mm)     | 16.0  |
| Z (mm)     | 282.0 |