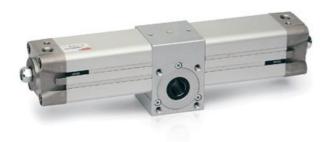

## Rotary cylinders - Series 69

Product code: 69-050/090-FW

Datasheet creation date: 07/03/2025 17:48

Check the most updated document online 3 click here

## Rotary cylinders - Series 69

Product code: 69-050/090-FW