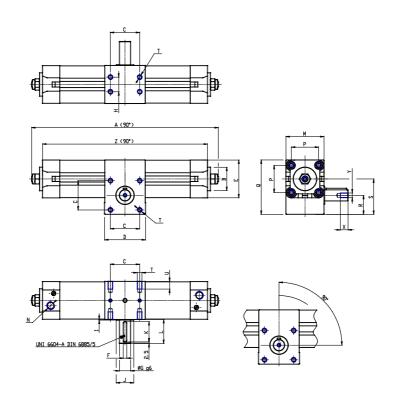

## DIMENSIONS

| A (mm)     | 316.0 |
|------------|-------|
| B d11 (mm) | 40    |
| C (mm)     | 50    |
| D (mm)     | 70    |
| E (mm)     | 64.5  |
| F (mm)     | 6     |
| G (mm)     | 19    |
| H (mm)     | 25    |
| J (mm)     | 30    |
| K (mm)     | 35    |
| L (mm)     | 41    |
| M (mm)     | 65    |
| N          | G1/4  |
| P (mm)     | 46.5  |
| Q (mm)     | 94.0  |
| R (mm)     | 32.5  |
| S (mm)     | 60.5  |
| Т          | M8    |
| U (mm)     | 13    |
| V (mm)     | 21.8  |
| W (mm)     | 19    |
| Υ          | M6    |
| X (mm)     | 16.0  |
| Z (mm)     | 282.0 |