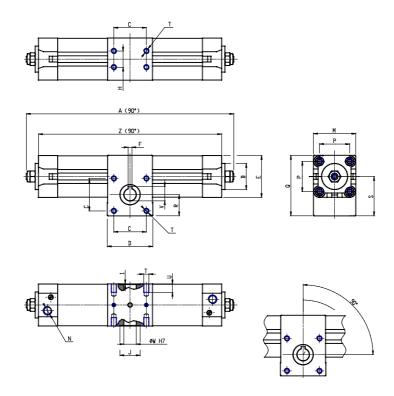

## DIMENSIONS

| A (mm)     | 319.5 |
|------------|-------|
| B d11 (mm) | 40    |
| C (mm)     | 50    |
| D (mm)     | 70    |
| E (mm)     | 64.5  |
| F (mm)     | 6     |
| G (mm)     | 19    |
| H (mm)     | 25    |
| J (mm)     | 30    |
| K (mm)     | 35    |
| L (mm)     | 41    |
| M (mm)     | 65    |
| N          | G1/4  |
| P (mm)     | 46.5  |
| Q (mm)     | 94.0  |
| R (mm)     | 32.5  |
| S (mm)     | 60.5  |
| Т          | M8    |
| U (mm)     | 13    |
| V (mm)     | 21.8  |
| W (mm)     | 19    |
| Y          | M6    |
| X (mm)     | 16.0  |
| Z (mm)     | 285.5 |