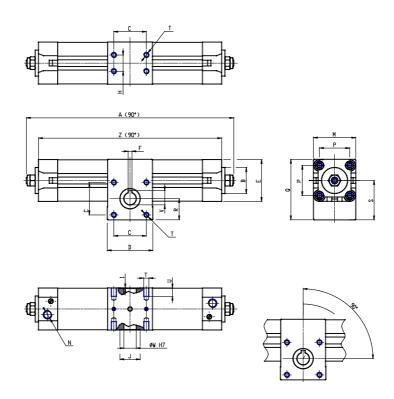

## DIMENSIONS

| A (mm)     | 323.0 |
|------------|-------|
| B d11 (mm) | 40    |
| C (mm)     | 50    |
| D (mm)     | 70    |
| E (mm)     | 64.5  |
| F (mm)     | 6     |
| G (mm)     | 19    |
| H (mm)     | 25    |
| J (mm)     | 30    |
| K (mm)     | 35    |
| L (mm)     | 41    |
| M (mm)     | 65    |
| N          | G1/4  |
| P (mm)     | 46.5  |
| Q (mm)     | 94.0  |
| R (mm)     | 32.5  |
| S (mm)     | 60.5  |
| Т          | M8    |
| U (mm)     | 13    |
| V (mm)     | 21.8  |
| W (mm)     | 19    |
| Υ          | M6    |
| X (mm)     | 16.0  |
| Z (mm)     | 289.0 |