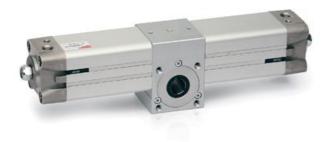

## Rotary cylinders - Series 69

Product code: 69-050/100-F

Datasheet creation date: 07/03/2025 17:48

Check the most updated document online 3 click here

## Rotary cylinders - Series 69

Product code: 69-050/100-F