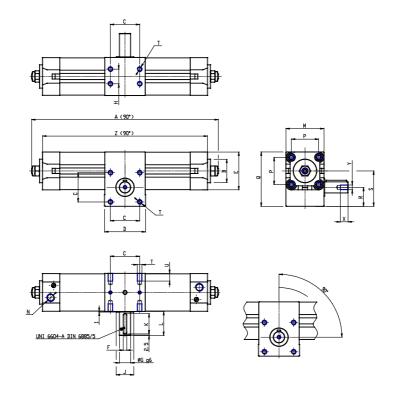

## DIMENSIONS

| A (mm)     | 326.5 |
|------------|-------|
| B d11 (mm) | 40    |
| C (mm)     | 50    |
| D (mm)     | 70    |
| E (mm)     | 64.5  |
| F (mm)     | 6     |
| G (mm)     | 19    |
| H (mm)     | 25    |
| J (mm)     | 30    |
| K (mm)     | 35    |
| L (mm)     | 41    |
| M (mm)     | 65    |
| N          | G1/4  |
| P (mm)     | 46.5  |
| Q (mm)     | 94.0  |
| R (mm)     | 32.5  |
| S (mm)     | 60.5  |
| Т          | M8    |
| U (mm)     | 13    |
| V (mm)     | 21.8  |
| W (mm)     | 19    |
| Υ          | M6    |
| X (mm)     | 16.0  |
| Z (mm)     | 292.5 |