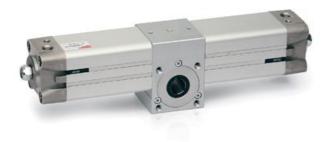

## Rotary cylinders - Series 69

Product code: 69-050/105-M

Datasheet creation date: 07/03/2025 17:48

Check the most updated document online 3 click here

## TECHNICAL DATA

| Series         | 69            |
|----------------|---------------|
| Diameter (mm)  | 50            |
| Rotation (°)   | 105           |
| Pinion         | M=male pinion |
| Seals material | = NBR         |

## Rotary cylinders - Series 69

Product code: 69-050/105-M