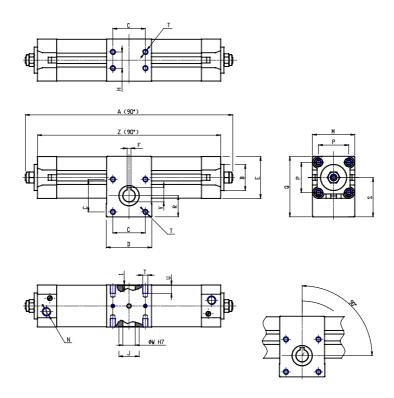

## DIMENSIONS

| A (mm)     | 330.0 |
|------------|-------|
| B d11 (mm) | 40    |
| C (mm)     | 50    |
| D (mm)     | 70    |
| E (mm)     | 64.5  |
| F (mm)     | 6     |
| G (mm)     | 19    |
| H (mm)     | 25    |
| J (mm)     | 30    |
| K (mm)     | 35    |
| L (mm)     | 41    |
| M (mm)     | 65    |
| N          | G1/4  |
| P (mm)     | 46.5  |
| Q (mm)     | 94.0  |
| R (mm)     | 32.5  |
| S (mm)     | 60.5  |
| T          | M8    |
| U (mm)     | 13    |
| V (mm)     | 21.8  |
| W (mm)     | 19    |
| Υ          | M6    |
| X (mm)     | 16.0  |
| Z (mm)     | 296.0 |