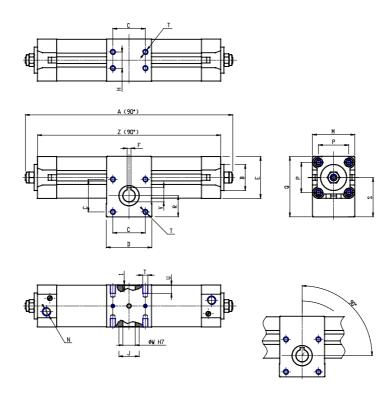

## DIMENSIONS

| A (mm)     | 337.0 |
|------------|-------|
| B d11 (mm) | 40    |
| C (mm)     | 50    |
| D (mm)     | 70    |
| E (mm)     | 64.5  |
| F (mm)     | 6     |
| G (mm)     | 19    |
| H (mm)     | 25    |
| J (mm)     | 30    |
| K (mm)     | 35    |
| L (mm)     | 41    |
| M (mm)     | 65    |
| N          | G1/4  |
| P (mm)     | 46.5  |
| Q (mm)     | 94.0  |
| R (mm)     | 32.5  |
| S (mm)     | 60.5  |
| Т          | M8    |
| U (mm)     | 13    |
| V (mm)     | 21.8  |
| W (mm)     | 19    |
| Υ          | M6    |
| X (mm)     | 16.0  |
| Z (mm)     | 303.0 |