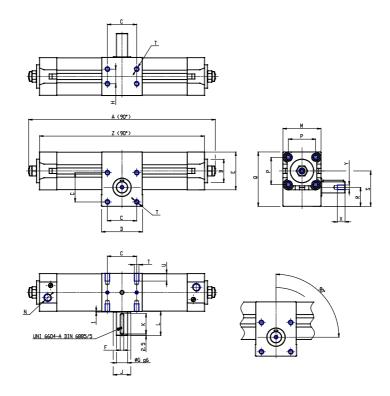

## DIMENSIONS

| A (mm)     | 340.5 |
|------------|-------|
| B d11 (mm) | 40    |
| C (mm)     | 50    |
| D (mm)     | 70    |
| E (mm)     | 64.5  |
| F (mm)     | 6     |
| G (mm)     | 19    |
| H (mm)     | 25    |
| J (mm)     | 30    |
| K (mm)     | 35    |
| L (mm)     | 41    |
| M (mm)     | 65    |
| N          | G1/4  |
| P (mm)     | 46.5  |
| Q (mm)     | 94.0  |
| R (mm)     | 32.5  |
| S (mm)     | 60.5  |
| Т          | M8    |
| U (mm)     | 13    |
| V (mm)     | 21.8  |
| W (mm)     | 19    |
| Υ          | M6    |
| X (mm)     | 16.0  |
| Z (mm)     | 306.5 |