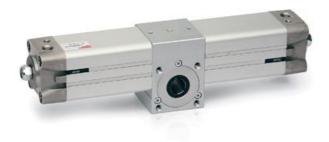

## Rotary cylinders - Series 69

Product code: 69-050/125-M

Datasheet creation date: 07/03/2025 17:48

Check the most updated document online 3 click here

## Rotary cylinders - Series 69

Product code: 69-050/125-M