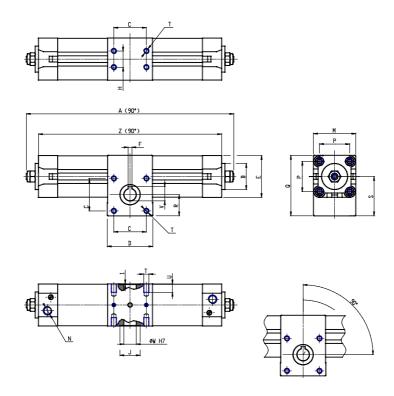

## DIMENSIONS

| A (mm)     | 347.5 |
|------------|-------|
| B d11 (mm) | 40    |
| C (mm)     | 50    |
| D (mm)     | 70    |
| E (mm)     | 64.5  |
| F (mm)     | 6     |
| G (mm)     | 19    |
| H (mm)     | 25    |
| J (mm)     | 30    |
| K (mm)     | 35    |
| L (mm)     | 41    |
| M (mm)     | 65    |
| N          | G1/4  |
| P (mm)     | 46.5  |
| Q (mm)     | 94.0  |
| R (mm)     | 32.5  |
| S (mm)     | 60.5  |
| Т          | M8    |
| U (mm)     | 13    |
| V (mm)     | 21.8  |
| W (mm)     | 19    |
| Y          | M6    |
| X (mm)     | 16.0  |
| Z (mm)     | 313.5 |