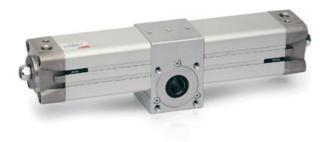

## Rotary cylinders - Series 69

Product code: 69-050/150-F

Datasheet creation date: 07/03/2025 17:49

Check the most updated document online 3 click here

## Rotary cylinders - Series 69

Product code: 69-050/150-F