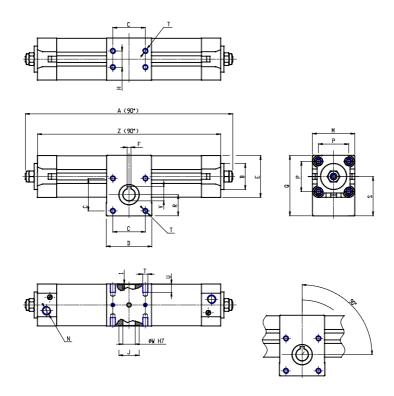

## DIMENSIONS

| A (mm)     | 358.0 |
|------------|-------|
| B d11 (mm) | 40    |
| C (mm)     | 50    |
| D (mm)     | 70    |
| E (mm)     | 64.5  |
| F (mm)     | 6     |
| G (mm)     | 19    |
| H (mm)     | 25    |
| J (mm)     | 30    |
| K (mm)     | 35    |
| L (mm)     | 41    |
| M (mm)     | 65    |
| N          | G1/4  |
| P (mm)     | 46.5  |
| Q (mm)     | 94.0  |
| R (mm)     | 32.5  |
| S (mm)     | 60.5  |
| Т          | M8    |
| U (mm)     | 13    |
| V (mm)     | 21.8  |
| W (mm)     | 19    |
| Υ          | M6    |
| X (mm)     | 16.0  |
| Z (mm)     | 324.0 |