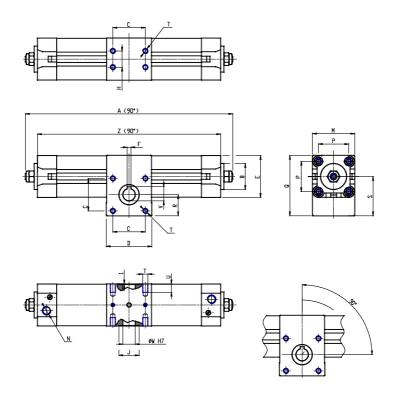

## DIMENSIONS

| A (mm)     | 379.0 |
|------------|-------|
| B d11 (mm) | 40    |
| C (mm)     | 50    |
| D (mm)     | 70    |
| E (mm)     | 64.5  |
| F (mm)     | 6     |
| G (mm)     | 19    |
| H (mm)     | 25    |
| J (mm)     | 30    |
| K (mm)     | 35    |
| L (mm)     | 41    |
| M (mm)     | 65    |
| N          | G1/4  |
| P (mm)     | 46.5  |
| Q (mm)     | 94.0  |
| R (mm)     | 32.5  |
| S (mm)     | 60.5  |
| Т          | M8    |
| U (mm)     | 13    |
| V (mm)     | 21.8  |
| W (mm)     | 19    |
| Υ          | M6    |
| X (mm)     | 16.0  |
| Z (mm)     | 345.0 |