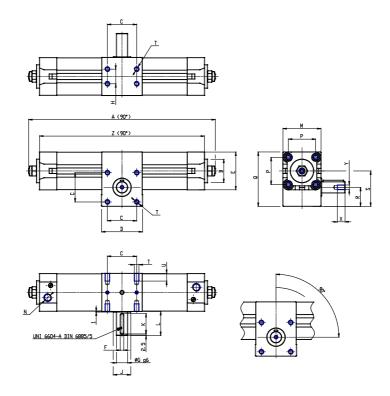

## DIMENSIONS

| A (mm)     | 379.0 |
|------------|-------|
| B d11 (mm) | 40    |
| C (mm)     | 50    |
| D (mm)     | 70    |
| E (mm)     | 64.5  |
| F (mm)     | 6     |
| G (mm)     | 19    |
| H (mm)     | 25    |
| J (mm)     | 30    |
| K (mm)     | 35    |
| L (mm)     | 41    |
| M (mm)     | 65    |
| N          | G1/4  |
| P (mm)     | 46.5  |
| Q (mm)     | 94.0  |
| R (mm)     | 32.5  |
| S (mm)     | 60.5  |
| Т          | M8    |
| U (mm)     | 13    |
| V (mm)     | 21.8  |
| W (mm)     | 19    |
| Y          | M6    |
| X (mm)     | 16.0  |
| Z (mm)     | 345.0 |