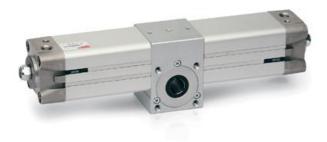

## Rotary cylinders - Series 69

Product code: 69-050/180-MW

Datasheet creation date: 07/03/2025 17:49

Check the most updated document online 3 click here

## Rotary cylinders - Series 69

Product code: 69-050/180-MW

## TECHNICAL DATA

| Series         | 69                       |
|----------------|--------------------------|
| Diameter (mm)  | 50                       |
| Rotation (°)   | 180                      |
| Pinion         | M=male pinion            |
| Seals material | W = all FKM seals +130°C |