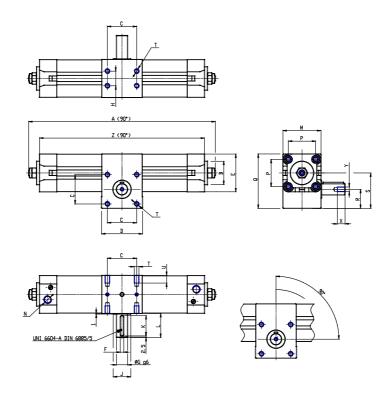

## DIMENSIONS

| A (mm)     | 382.5 |
|------------|-------|
| B d11 (mm) | 40    |
| C (mm)     | 50    |
| D (mm)     | 70    |
| E (mm)     | 64.5  |
| F (mm)     | 6     |
| G (mm)     | 19    |
| H (mm)     | 25    |
| J (mm)     | 30    |
| K (mm)     | 35    |
| L (mm)     | 41    |
| M (mm)     | 65    |
| N          | G1/4  |
| P (mm)     | 46.5  |
| Q (mm)     | 94.0  |
| R (mm)     | 32.5  |
| S (mm)     | 60.5  |
| Т          | M8    |
| U (mm)     | 13    |
| V (mm)     | 21.8  |
| W (mm)     | 19    |
| Y          | M6    |
| X (mm)     | 16.0  |
| Z (mm)     | 348.5 |