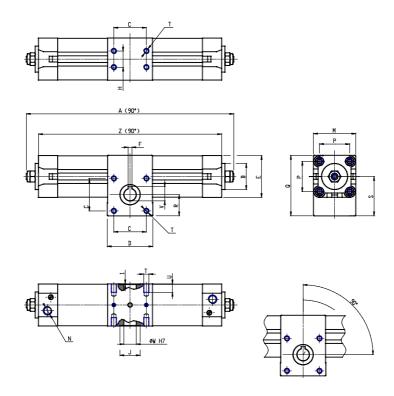

## DIMENSIONS

| A (mm)     | 386.0 |
|------------|-------|
| B d11 (mm) | 40    |
| C (mm)     | 50    |
| D (mm)     | 70    |
| E (mm)     | 64.5  |
| F (mm)     | 6     |
| G (mm)     | 19    |
| H (mm)     | 25    |
| J (mm)     | 30    |
| K (mm)     | 35    |
| L (mm)     | 41    |
| M (mm)     | 65    |
| N          | G1/4  |
| P (mm)     | 46.5  |
| Q (mm)     | 94.0  |
| R (mm)     | 32.5  |
| S (mm)     | 60.5  |
| Т          | M8    |
| U (mm)     | 13    |
| V (mm)     | 21.8  |
| W (mm)     | 19    |
| Υ          | M6    |
| X (mm)     | 16.0  |
| Z (mm)     | 352.0 |