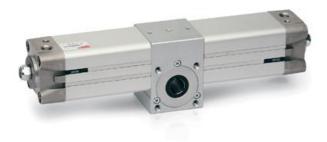

## Rotary cylinders - Series 69

Product code: 69-050/190-F

Datasheet creation date: 07/03/2025 17:49

Check the most updated document online 3 click here

## Rotary cylinders - Series 69

Product code: 69-050/190-F