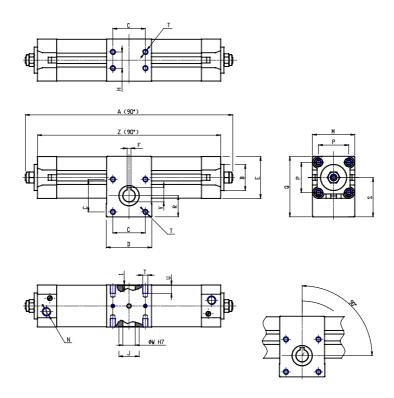

## DIMENSIONS

| A (mm)     | 403.5 |
|------------|-------|
| B d11 (mm) | 40    |
| C (mm)     | 50    |
| D (mm)     | 70    |
| E (mm)     | 64.5  |
| F (mm)     | 6     |
| G (mm)     | 19    |
| H (mm)     | 25    |
| J (mm)     | 30    |
| K (mm)     | 35    |
| L (mm)     | 41    |
| M (mm)     | 65    |
| N          | G1/4  |
| P (mm)     | 46.5  |
| Q (mm)     | 94.0  |
| R (mm)     | 32.5  |
| S (mm)     | 60.5  |
| Т          | M8    |
| U (mm)     | 13    |
| V (mm)     | 21.8  |
| W (mm)     | 19    |
| Υ          | M6    |
| X (mm)     | 16.0  |
| Z (mm)     | 369.5 |