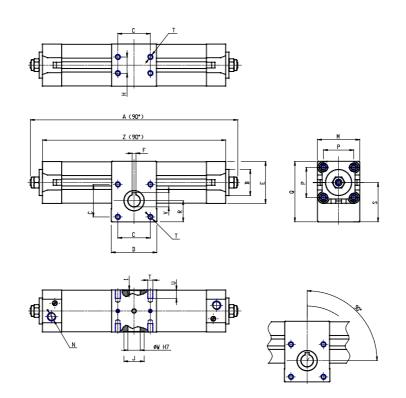

# DIMENSIONS

| A (mm)     | 442.0 |
|------------|-------|
| B d11 (mm) | 40    |
| C (mm)     | 50    |
| D (mm)     | 70    |
| E (mm)     | 64.5  |
| F (mm)     | 6     |
| G (mm)     | 19    |
| H (mm)     | 25    |
| J (mm)     | 30    |
| K (mm)     | 35    |
| L (mm)     | 41    |
| M (mm)     | 65    |
| Ν          | G1/4  |
| P (mm)     | 46.5  |
| Q (mm)     | 94.0  |
| R (mm)     | 32.5  |
| S (mm)     | 60.5  |
| Т          | M8    |
| U (mm)     | 13    |
| V (mm)     | 21.8  |
| W (mm)     | 19    |
| Y          | M6    |
| X (mm)     | 16.0  |
| Z (mm)     | 408.0 |