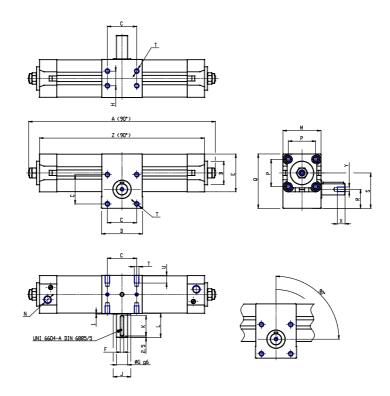

## DIMENSIONS

| A (mm)     | 442.0 |
|------------|-------|
| B d11 (mm) | 40    |
| C (mm)     | 50    |
| D (mm)     | 70    |
| E (mm)     | 64.5  |
| F (mm)     | 6     |
| G (mm)     | 19    |
| H (mm)     | 25    |
| J (mm)     | 30    |
| K (mm)     | 35    |
| L (mm)     | 41    |
| M (mm)     | 65    |
| N          | G1/4  |
| P (mm)     | 46.5  |
| Q (mm)     | 94.0  |
| R (mm)     | 32.5  |
| S (mm)     | 60.5  |
| Т          | M8    |
| U (mm)     | 13    |
| V (mm)     | 21.8  |
| W (mm)     | 19    |
| Y          | M6    |
| X (mm)     | 16.0  |
| Z (mm)     | 408.0 |