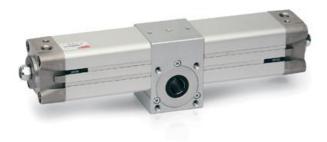

## Rotary cylinders - Series 69

Product code: 69-050/270-M

Datasheet creation date: 07/03/2025 17:49

Check the most updated document online 3 click here

## Rotary cylinders - Series 69

Product code: 69-050/270-M