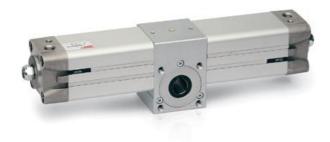

## Rotary cylinders - Series 69

Product code: 69-050/360-M

Datasheet creation date: 07/03/2025 17:49

Check the most updated document online 3 click here

## Rotary cylinders - Series 69

Product code: 69-050/360-M

## TECHNICAL DATA

| Series         | 69            |
|----------------|---------------|
| Diameter (mm)  | 50            |
| Rotation (°)   | 360           |
| Pinion         | M=male pinion |
| Seals material | = NBR         |