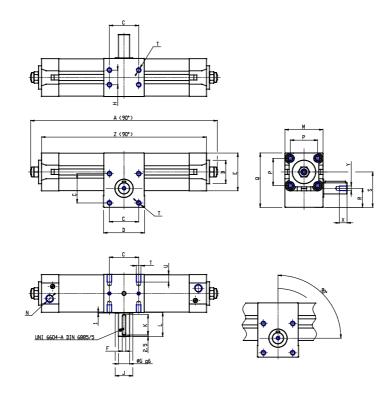

## DIMENSIONS

| A (mm)     | 505.0 |
|------------|-------|
| B d11 (mm) | 40    |
| C (mm)     | 50    |
| D (mm)     | 70    |
| E (mm)     | 64.5  |
| F (mm)     | 6     |
| G (mm)     | 19    |
| H (mm)     | 25    |
| J (mm)     | 30    |
| K (mm)     | 35    |
| L (mm)     | 41    |
| M (mm)     | 65    |
| N          | G1/4  |
| P (mm)     | 46.5  |
| Q (mm)     | 94.0  |
| R (mm)     | 32.5  |
| S (mm)     | 60.5  |
| Т          | M8    |
| U (mm)     | 13    |
| V (mm)     | 21.8  |
| W (mm)     | 19    |
| Υ          | M6    |
| X (mm)     | 16.0  |
| Z (mm)     | 471.0 |