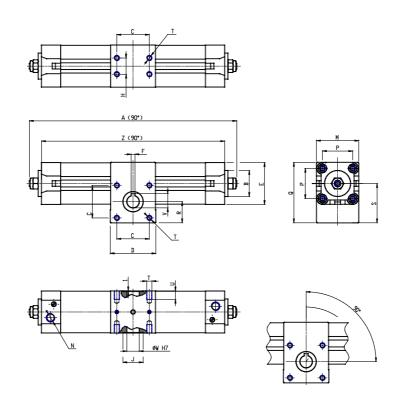

# DIMENSIONS

| A (mm)     | 357.0 |
|------------|-------|
| B d11 (mm) | 45    |
| C (mm)     | 60    |
| D (mm)     | 75    |
| E (mm)     | 75.0  |
| F (mm)     | 6     |
| G (mm)     | 24    |
| H (mm)     | 35    |
| J (mm)     | 30    |
| K (mm)     | 35    |
| L (mm)     | 41    |
| M (mm)     | 75    |
| N          | G3/8  |
| P (mm)     | 56.5  |
| Q (mm)     | 110.0 |
| R (mm)     | 37.0  |
| S (mm)     | 70.8  |
| т          | M8    |
| U (mm)     | 13    |
| V (mm)     | 21.8  |
| W (mm)     | 19    |
| Y          | M8    |
| X (mm)     | 19.0  |
| Z (mm)     | 325.0 |