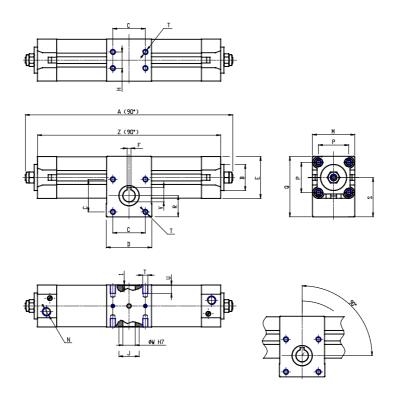

## DIMENSIONS

| A (mm)     | 357.0 |
|------------|-------|
| B d11 (mm) | 45    |
| C (mm)     | 60    |
| D (mm)     | 75    |
| E (mm)     | 75.0  |
| F (mm)     | 6     |
| G (mm)     | 24    |
| H (mm)     | 35    |
| J (mm)     | 30    |
| K (mm)     | 35    |
| L (mm)     | 41    |
| M (mm)     | 75    |
| N          | G3/8  |
| P (mm)     | 56.5  |
| Q (mm)     | 110.0 |
| R (mm)     | 37.0  |
| S (mm)     | 70.8  |
| Т          | M8    |
| U (mm)     | 13    |
| V (mm)     | 21.8  |
| W (mm)     | 19    |
| Υ          | M8    |
| X (mm)     | 19.0  |
| Z (mm)     | 325.0 |