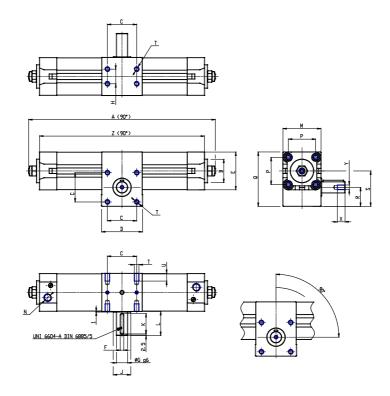

## DIMENSIONS

| A (mm)     | 357.0 |
|------------|-------|
| B d11 (mm) | 45    |
| C (mm)     | 60    |
| D (mm)     | 75    |
| E (mm)     | 75.0  |
| F (mm)     | 8     |
| G (mm)     | 24    |
| H (mm)     | 35    |
| J (mm)     | 30    |
| K (mm)     | 35    |
| L (mm)     | 41    |
| M (mm)     | 75    |
| N          | G3/8  |
| P (mm)     | 56.5  |
| Q (mm)     | 110.0 |
| R (mm)     | 37.0  |
| S (mm)     | 70.8  |
| Т          | M8    |
| U (mm)     | 13    |
| V (mm)     | 21.8  |
| W (mm)     | 19    |
| Υ          | M8    |
| X (mm)     | 19.0  |
| Z (mm)     | 325.0 |