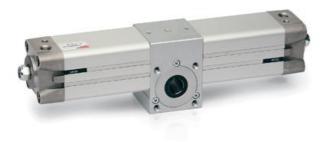

## Rotary cylinders - Series 69

Product code: 69-063/090-MW

Datasheet creation date: 07/03/2025 17:49

Check the most updated document online 3 click here

## Rotary cylinders - Series 69

Product code: 69-063/090-MW