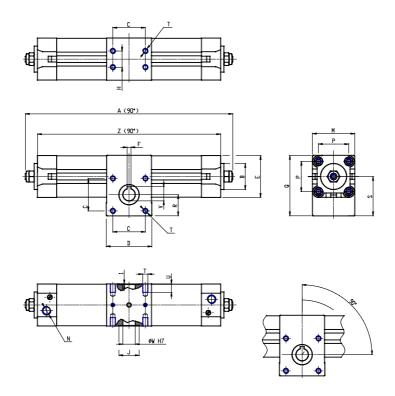

## DIMENSIONS

| A (mm)     | 365.3 |
|------------|-------|
| B d11 (mm) | 45    |
| C (mm)     | 60    |
| D (mm)     | 75    |
| E (mm)     | 75.0  |
| F (mm)     | 6     |
| G (mm)     | 24    |
| H (mm)     | 35    |
| J (mm)     | 30    |
| K (mm)     | 35    |
| L (mm)     | 41    |
| M (mm)     | 75    |
| N          | G3/8  |
| P (mm)     | 56.5  |
| Q (mm)     | 110.0 |
| R (mm)     | 37.0  |
| S (mm)     | 70.8  |
| Т          | M8    |
| U (mm)     | 13    |
| V (mm)     | 21.8  |
| W (mm)     | 19    |
| Υ          | M8    |
| X (mm)     | 19.0  |
| Z (mm)     | 333.3 |