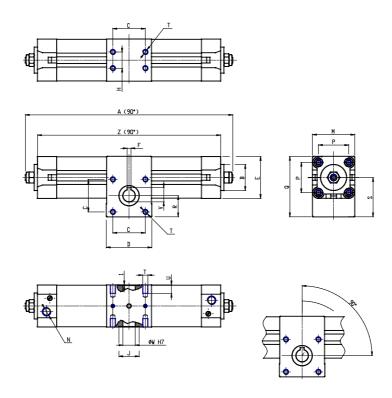

## DIMENSIONS

| A (mm)     | 381.8 |
|------------|-------|
| B d11 (mm) | 45    |
| C (mm)     | 60    |
| D (mm)     | 75    |
| E (mm)     | 75.0  |
| F (mm)     | 6     |
| G (mm)     | 24    |
| H (mm)     | 35    |
| J (mm)     | 30    |
| K (mm)     | 35    |
| L (mm)     | 41    |
| M (mm)     | 75    |
| N          | G3/8  |
| P (mm)     | 56.5  |
| Q (mm)     | 110.0 |
| R (mm)     | 37.0  |
| S (mm)     | 70.8  |
| Т          | M8    |
| U (mm)     | 13    |
| V (mm)     | 21.8  |
| W (mm)     | 19    |
| Υ          | M8    |
| X (mm)     | 19.0  |
| Z (mm)     | 349.8 |