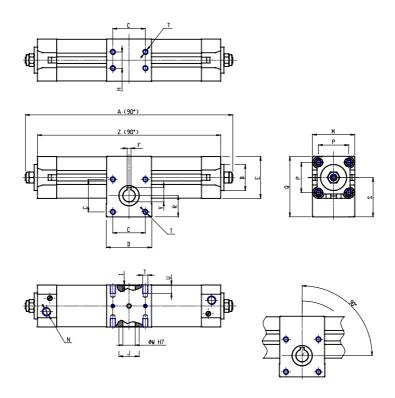

## DIMENSIONS

| A (mm)     | 394.2 |
|------------|-------|
| B d11 (mm) | 45    |
| C (mm)     | 60    |
| D (mm)     | 75    |
| E (mm)     | 75.0  |
| F (mm)     | 6     |
| G (mm)     | 24    |
| H (mm)     | 35    |
| J (mm)     | 30    |
| K (mm)     | 35    |
| L (mm)     | 41    |
| M (mm)     | 75    |
| N          | G3/8  |
| P (mm)     | 56.5  |
| Q (mm)     | 110.0 |
| R (mm)     | 37.0  |
| S (mm)     | 70.8  |
| Т          | M8    |
| U (mm)     | 13    |
| V (mm)     | 21.8  |
| W (mm)     | 19    |
| Υ          | M8    |
| X (mm)     | 19.0  |
| Z (mm)     | 362.2 |