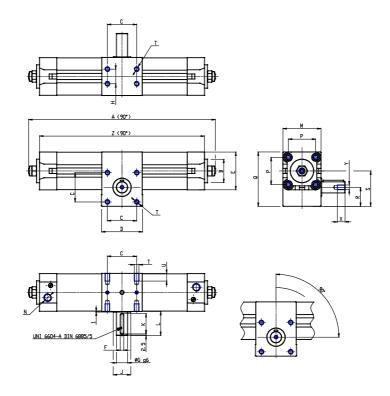

## DIMENSIONS

| A (mm)     | 394.2 |
|------------|-------|
| B d11 (mm) | 45    |
| C (mm)     | 60    |
| D (mm)     | 75    |
| E (mm)     | 75.0  |
| F (mm)     | 8     |
| G (mm)     | 24    |
| H (mm)     | 35    |
| J (mm)     | 30    |
| K (mm)     | 35    |
| L (mm)     | 41    |
| M (mm)     | 75    |
| N          | G3/8  |
| P (mm)     | 56.5  |
| Q (mm)     | 110.0 |
| R (mm)     | 37.0  |
| S (mm)     | 70.8  |
| Т          | M8    |
| U (mm)     | 13    |
| V (mm)     | 21.8  |
| W (mm)     | 19    |
| Y          | M8    |
| X (mm)     | 19.0  |
| Z (mm)     | 362.2 |