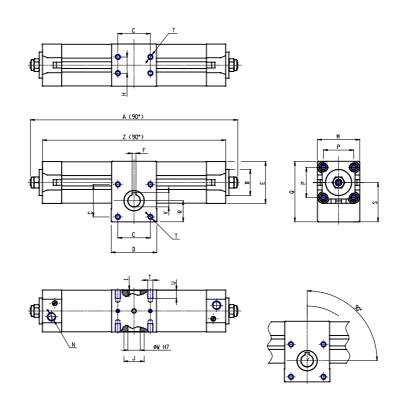

# DIMENSIONS

| A (mm)     | 406.7 |
|------------|-------|
| B d11 (mm) | 45    |
| C (mm)     | 60    |
| D (mm)     | 75    |
| E (mm)     | 75.0  |
| F (mm)     | 6     |
| G (mm)     | 24    |
| H (mm)     | 35    |
| J (mm)     | 30    |
| K (mm)     | 35    |
| L (mm)     | 41    |
| M (mm)     | 75    |
| N          | G3/8  |
| P (mm)     | 56.5  |
| Q (mm)     | 110.0 |
| R (mm)     | 37.0  |
| S (mm)     | 70.8  |
| т          | M8    |
| U (mm)     | 13    |
| V (mm)     | 21.8  |
| W (mm)     | 19    |
| Y          | M8    |
| X (mm)     | 19.0  |
| Z (mm)     | 374.7 |