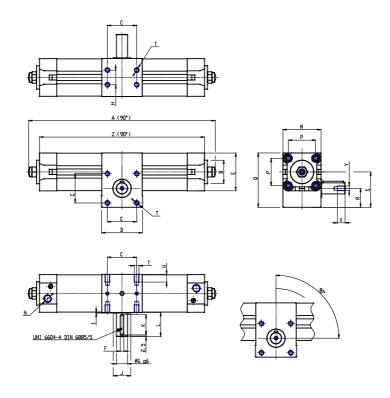

## DIMENSIONS

| A (mm)     | 406.7 |
|------------|-------|
| B d11 (mm) | 45    |
| C (mm)     | 60    |
| D (mm)     | 75    |
| E (mm)     | 75.0  |
| F (mm)     | 8     |
| G (mm)     | 24    |
| H (mm)     | 35    |
| J (mm)     | 30    |
| K (mm)     | 35    |
| L (mm)     | 41    |
| M (mm)     | 75    |
| N          | G3/8  |
| P (mm)     | 56.5  |
| Q (mm)     | 110.0 |
| R (mm)     | 37.0  |
| S (mm)     | 70.8  |
| Т          | M8    |
| U (mm)     | 13    |
| V (mm)     | 21.8  |
| W (mm)     | 19    |
| Υ          | M8    |
| X (mm)     | 19.0  |
| Z (mm)     | 374.7 |