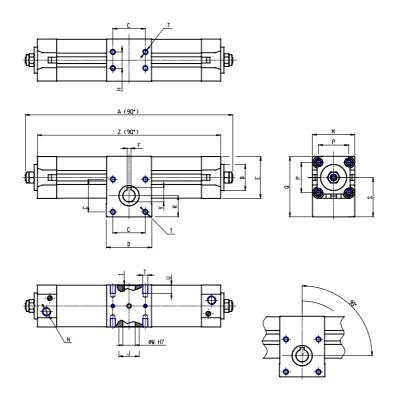

## DIMENSIONS

| A (mm)     | 423.2 |
|------------|-------|
| B d11 (mm) | 45    |
| C (mm)     | 60    |
| D (mm)     | 75    |
| E (mm)     | 75.0  |
| F (mm)     | 6     |
| G (mm)     | 24    |
| H (mm)     | 35    |
| J (mm)     | 30    |
| K (mm)     | 35    |
| L (mm)     | 41    |
| M (mm)     | 75    |
| N          | G3/8  |
| P (mm)     | 56.5  |
| Q (mm)     | 110.0 |
| R (mm)     | 37.0  |
| S (mm)     | 70.8  |
| Т          | M8    |
| U (mm)     | 13    |
| V (mm)     | 21.8  |
| W (mm)     | 19    |
| Y          | M8    |
| X (mm)     | 19.0  |
| Z (mm)     | 391.2 |