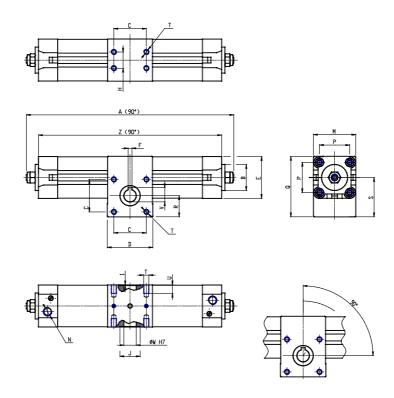

## DIMENSIONS

| A (mm)     | 431.5 |
|------------|-------|
| B d11 (mm) | 45    |
| C (mm)     | 60    |
| D (mm)     | 75    |
| E (mm)     | 75.0  |
| F (mm)     | 6     |
| G (mm)     | 24    |
| H (mm)     | 35    |
| J (mm)     | 30    |
| K (mm)     | 35    |
| L (mm)     | 41    |
| M (mm)     | 75    |
| N          | G3/8  |
| P (mm)     | 56.5  |
| Q (mm)     | 110.0 |
| R (mm)     | 37.0  |
| S (mm)     | 70.8  |
| Т          | M8    |
| U (mm)     | 13    |
| V (mm)     | 21.8  |
| W (mm)     | 19    |
| Y          | M8    |
| X (mm)     | 19.0  |
| Z (mm)     | 399.5 |