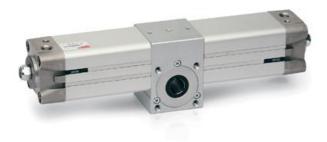

## Rotary cylinders - Series 69

Product code: 69-063/180-F

Datasheet creation date: 07/03/2025 17:49

Check the most updated document online 3 click here

## TECHNICAL DATA

| Series         | 69              |
|----------------|-----------------|
| Diameter (mm)  | 63              |
| Rotation (°)   | 180             |
| Pinion         | F=female pinion |
| Seals material | = NBR           |

## Rotary cylinders - Series 69

Product code: 69-063/180-F