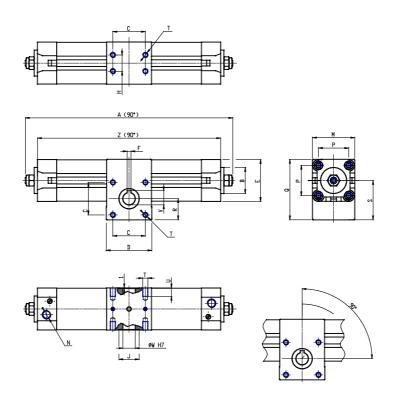

## DIMENSIONS

| A (mm)     | 431.5 |
|------------|-------|
| B d11 (mm) | 45    |
| C (mm)     | 60    |
| D (mm)     | 75    |
| E (mm)     | 75.0  |
| F (mm)     | 6     |
| G (mm)     | 24    |
| H (mm)     | 35    |
| J (mm)     | 30    |
| K (mm)     | 35    |
| L (mm)     | 41    |
| M (mm)     | 75    |
| N          | G3/8  |
| P (mm)     | 56.5  |
| Q (mm)     | 110.0 |
| R (mm)     | 37.0  |
| S (mm)     | 70.8  |
| Т          | M8    |
| U (mm)     | 13    |
| V (mm)     | 21.8  |
| W (mm)     | 19    |
| Y          | M8    |
| X (mm)     | 19.0  |
| Z (mm)     | 399.5 |