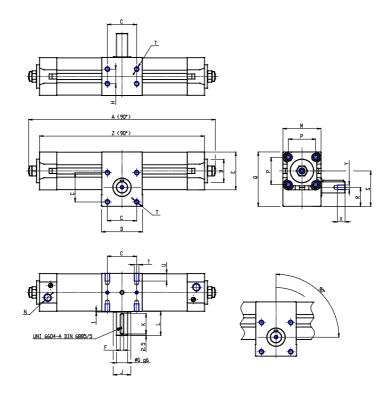

## DIMENSIONS

| A (mm)     | 431.5 |
|------------|-------|
| B d11 (mm) | 45    |
| C (mm)     | 60    |
| D (mm)     | 75    |
| E (mm)     | 75.0  |
| F (mm)     | 8     |
| G (mm)     | 24    |
| H (mm)     | 35    |
| J (mm)     | 30    |
| K (mm)     | 35    |
| L (mm)     | 41    |
| M (mm)     | 75    |
| N          | G3/8  |
| P (mm)     | 56.5  |
| Q (mm)     | 110.0 |
| R (mm)     | 37.0  |
| S (mm)     | 70.8  |
| Т          | M8    |
| U (mm)     | 13    |
| V (mm)     | 21.8  |
| W (mm)     | 19    |
| Υ          | M8    |
| X (mm)     | 19.0  |
| Z (mm)     | 399.5 |