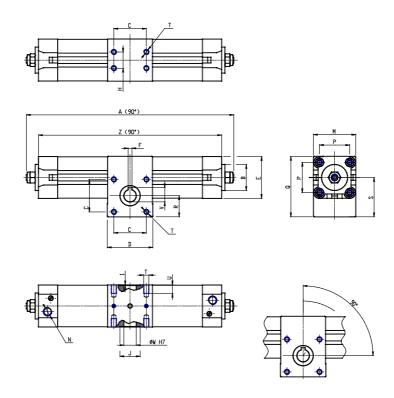

## DIMENSIONS

| A (mm)     | 472.9 |
|------------|-------|
| B d11 (mm) | 45    |
| C (mm)     | 60    |
| D (mm)     | 75    |
| E (mm)     | 75.0  |
| F (mm)     | 6     |
| G (mm)     | 24    |
| H (mm)     | 35    |
| J (mm)     | 30    |
| K (mm)     | 35    |
| L (mm)     | 41    |
| M (mm)     | 75    |
| N          | G3/8  |
| P (mm)     | 56.5  |
| Q (mm)     | 110.0 |
| R (mm)     | 37.0  |
| S (mm)     | 70.8  |
| Т          | M8    |
| U (mm)     | 13    |
| V (mm)     | 21.8  |
| W (mm)     | 19    |
| Y          | M8    |
| X (mm)     | 19.0  |
| Z (mm)     | 440.9 |