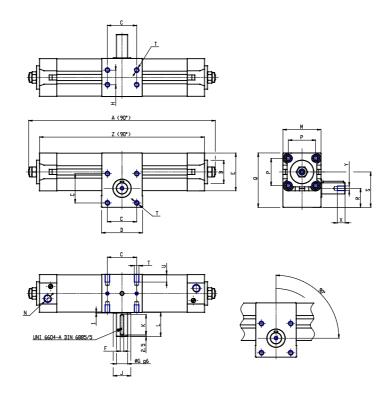

## DIMENSIONS

| A (mm)     | 481.2 |
|------------|-------|
| B d11 (mm) | 45    |
| C (mm)     | 60    |
| D (mm)     | 75    |
| E (mm)     | 75.0  |
| F (mm)     | 8     |
| G (mm)     | 24    |
| H (mm)     | 35    |
| J (mm)     | 30    |
| K (mm)     | 35    |
| L (mm)     | 41    |
| M (mm)     | 75    |
| N          | G3/8  |
| P (mm)     | 56.5  |
| Q (mm)     | 110.0 |
| R (mm)     | 37.0  |
| S (mm)     | 70.8  |
| Т          | M8    |
| U (mm)     | 13    |
| V (mm)     | 21.8  |
| W (mm)     | 19    |
| Υ          | M8    |
| X (mm)     | 19.0  |
| Z (mm)     | 449.2 |