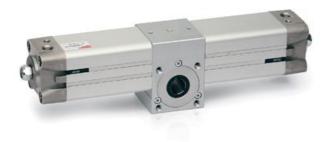

## Rotary cylinders - Series 69

Product code: 69-063/270-F

Datasheet creation date: 07/03/2025 17:50

Check the most updated document online 3 click here

## TECHNICAL DATA

| Series         | 69              |
|----------------|-----------------|
| Diameter (mm)  | 63              |
| Rotation (°)   | 270             |
| Pinion         | F=female pinion |
| Seals material | = NBR           |

## Rotary cylinders - Series 69

Product code: 69-063/270-F