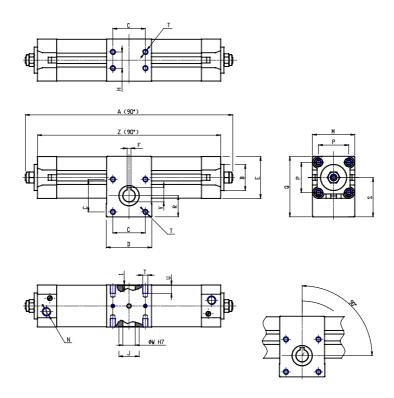

## DIMENSIONS

| A (mm)     | 506.0 |
|------------|-------|
| B d11 (mm) | 45    |
| C (mm)     | 60    |
| D (mm)     | 75    |
| E (mm)     | 75.0  |
| F (mm)     | 6     |
| G (mm)     | 24    |
| H (mm)     | 35    |
| J (mm)     | 30    |
| K (mm)     | 35    |
| L (mm)     | 41    |
| M (mm)     | 75    |
| N          | G3/8  |
| P (mm)     | 56.5  |
| Q (mm)     | 110.0 |
| R (mm)     | 37.0  |
| S (mm)     | 70.8  |
| Т          | M8    |
| U (mm)     | 13    |
| V (mm)     | 21.8  |
| W (mm)     | 19    |
| Υ          | M8    |
| X (mm)     | 19.0  |
| Z (mm)     | 474.0 |