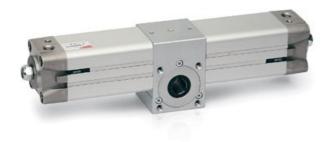

## Rotary cylinders - Series 69

Product code: 69-063/270-M

Datasheet creation date: 07/03/2025 17:50

Check the most updated document online 3 click here

## Rotary cylinders - Series 69

Product code: 69-063/270-M

## TECHNICAL DATA

| Series         | 69            |
|----------------|---------------|
| Diameter (mm)  | 63            |
| Rotation (°)   | 270           |
| Pinion         | M=male pinion |
| Seals material | = NBR         |