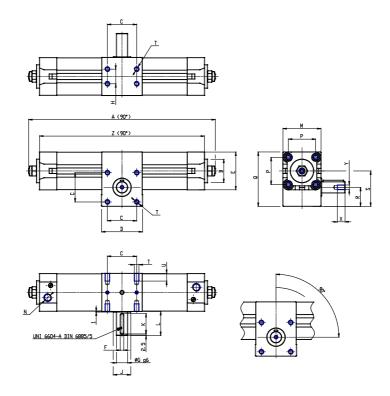

## DIMENSIONS

| Г          |       |
|------------|-------|
| A (mm)     | 506.0 |
| B d11 (mm) | 45    |
| C (mm)     | 60    |
| D (mm)     | 75    |
| E (mm)     | 75.0  |
| F (mm)     | 8     |
| G (mm)     | 24    |
| H (mm)     | 35    |
| J (mm)     | 30    |
| K (mm)     | 35    |
| L (mm)     | 41    |
| M (mm)     | 75    |
| N          | G3/8  |
| P (mm)     | 56.5  |
| Q (mm)     | 110.0 |
| R (mm)     | 37.0  |
| S (mm)     | 70.8  |
| Т          | M8    |
| U (mm)     | 13    |
| V (mm)     | 21.8  |
| W (mm)     | 19    |
| Υ          | M8    |
| X (mm)     | 19.0  |
| Z (mm)     | 474.0 |