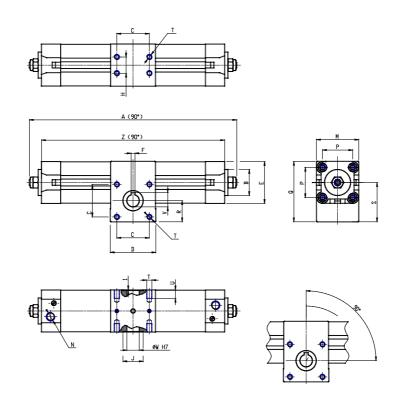

# DIMENSIONS

| A (mm)     | 580.5 |
|------------|-------|
| B d11 (mm) | 45    |
| C (mm)     | 60    |
| D (mm)     | 75    |
| E (mm)     | 75.0  |
| F (mm)     | 6     |
| G (mm)     | 24    |
| H (mm)     | 35    |
| J (mm)     | 30    |
| K (mm)     | 35    |
| L (mm)     | 41    |
| M (mm)     | 75    |
| Ν          | G3/8  |
| P (mm)     | 56.5  |
| Q (mm)     | 110.0 |
| R (mm)     | 37.0  |
| S (mm)     | 70.8  |
| Т          | M8    |
| U (mm)     | 13    |
| V (mm)     | 21.8  |
| W (mm)     | 19    |
| Υ          | M8    |
| X (mm)     | 19.0  |
| Z (mm)     | 548.5 |