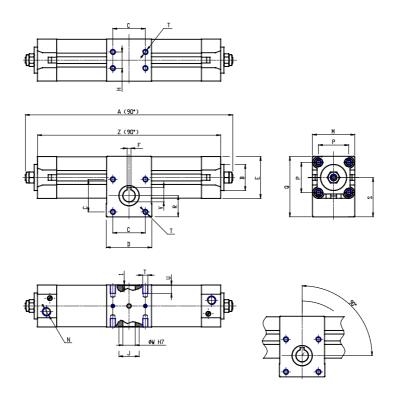

## DIMENSIONS

| A (mm)     | 580.5 |
|------------|-------|
| B d11 (mm) | 45    |
| C (mm)     | 60    |
| D (mm)     | 75    |
| E (mm)     | 75.0  |
| F (mm)     | 6     |
| G (mm)     | 24    |
| H (mm)     | 35    |
| J (mm)     | 30    |
| K (mm)     | 35    |
| L (mm)     | 41    |
| M (mm)     | 75    |
| N          | G3/8  |
| P (mm)     | 56.5  |
| Q (mm)     | 110.0 |
| R (mm)     | 37.0  |
| S (mm)     | 70.8  |
| Т          | M8    |
| U (mm)     | 13    |
| V (mm)     | 21.8  |
| W (mm)     | 19    |
| Υ          | M8    |
| X (mm)     | 19.0  |
| Z (mm)     | 548.5 |