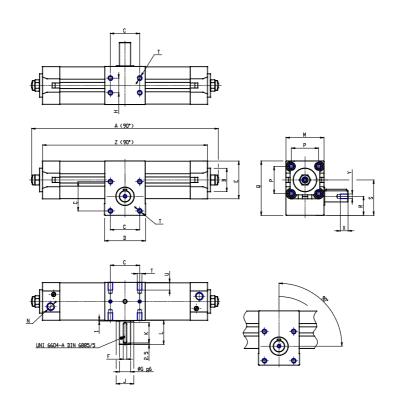

### DIMENSIONS

| A (mm)     | 580.5 |
|------------|-------|
| B d11 (mm) | 45    |
| C (mm)     | 60    |
| D (mm)     | 75    |
| E (mm)     | 75.0  |
| F (mm)     | 8     |
| G (mm)     | 24    |
| H (mm)     | 35    |
| J (mm)     | 30    |
| K (mm)     | 35    |
| L (mm)     | 41    |
| M (mm)     | 75    |
| Ν          | G3/8  |
| P (mm)     | 56.5  |
| Q (mm)     | 110.0 |
| R (mm)     | 37.0  |
| S (mm)     | 70.8  |
| Т          | M8    |
| U (mm)     | 13    |
| V (mm)     | 21.8  |
| W (mm)     | 19    |
| Y          | M8    |
| X (mm)     | 19.0  |
| Z (mm)     | 548.5 |