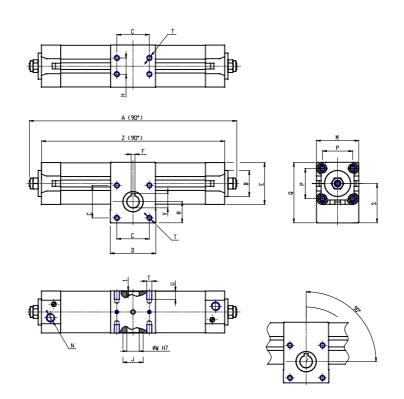

# DIMENSIONS

| A (mm)     | 443.0 |
|------------|-------|
| B d11 (mm) | 45    |
| C (mm)     | 80    |
| D (mm)     | 99    |
| E (mm)     | 93.0  |
| F (mm)     | 8     |
| G (mm)     | 28    |
| H (mm)     | 50    |
| J (mm)     | 45    |
| K (mm)     | 45    |
| L (mm)     | 51    |
| M (mm)     | 99    |
| N          | G3/8  |
| P (mm)     | 72.0  |
| Q (mm)     | 142.0 |
| R (mm)     | 50.0  |
| S (mm)     | 93.5  |
| Т          | M10   |
| U (mm)     | 16    |
| V (mm)     | 27.3  |
| W (mm)     | 24    |
| Y          | M8    |
| X (mm)     | 19.0  |
| Z (mm)     | 404.0 |